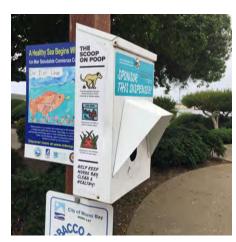

### **Mutts for the Bay Sponsor Sticker Options**

Design your sticker!

- 1. Check out where the sticker will go on the dispenser below.
- 2. Flip the page to see your options.
- 3. Fill out the necessary info on the Sponsor Form.

Your customized sticker goes here. (options on the back)

Please choose your sticker format and fill out the neccessary info on the Sponsor Form.

1