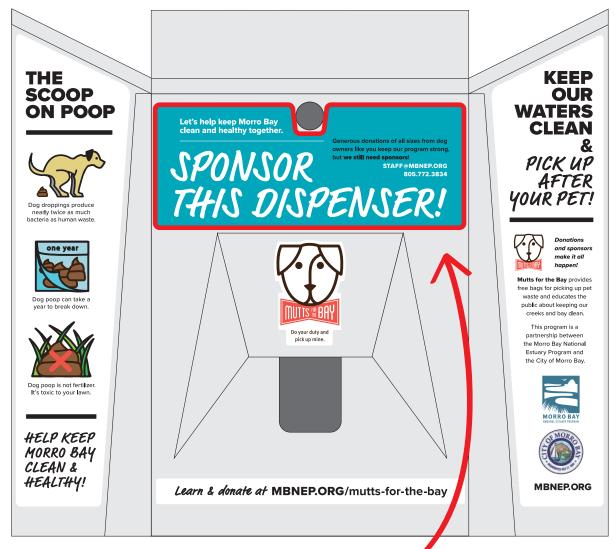

### **Mutts for the Bay Sponsor Sticker Options**

Design your sticker!

- 1. Check out where the sticker will go on the dispenser below.
- 2. Flip the page to see your options.
- 3. Fill out the necessary info on the Sponsor Form.

Your customized sticker goes here. (options on the back)

Please choose your sticker format and fill out the neccessary info on the Sponsor Form.

1