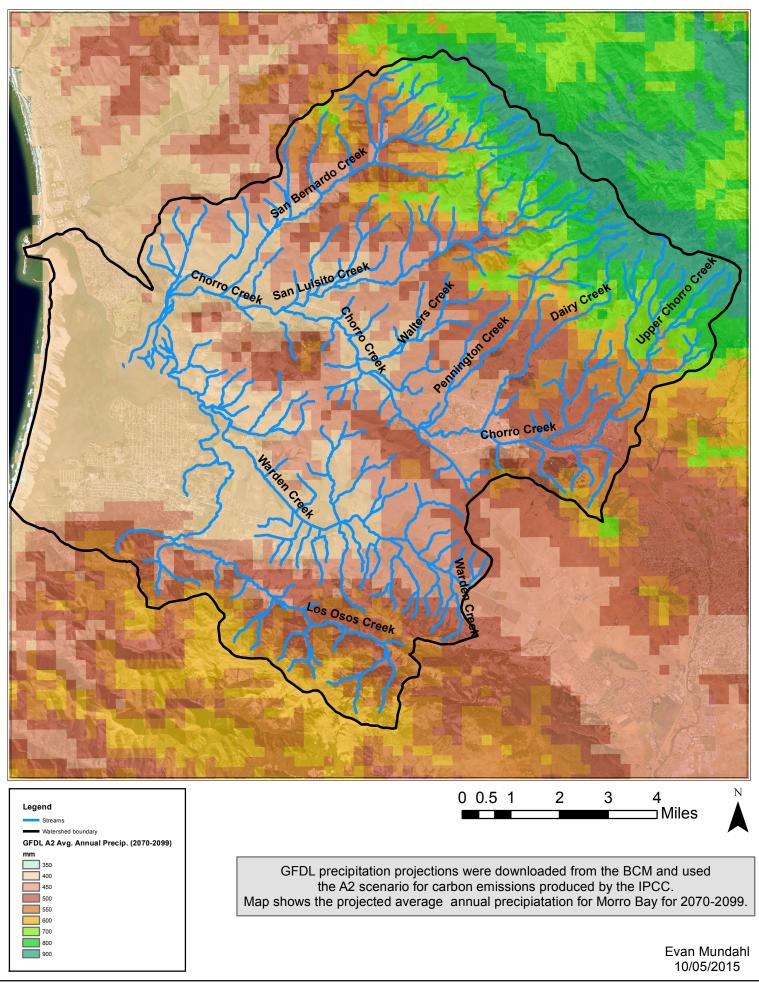

ric Climate Water Deficit (1981-2010)



### Projected Climate Water Deficit for MIROC A2 (2070-2099)



Projected Climate Water Deficit for MIROC RCP 4.5 (2070-2099)



## Projected Climate Water Deficit for PCM A2 (2070-2099)



# Projected Climate Water Deficit for PCM B1 (2070-2099)



### Projected Climate Water Deficit for GFDL A2 (2070-2099)



### Projected Climate Water Deficit for GFDL B1 (2070-2099)



### Historic Average Annual Precipitation (1981-2010)



Projected Average Annual Precipitation MIROC A2 (2070-2099)



Projected Average Annual Precipitation MIROC RCP 4.5 (2070-2099)



### Projected Average Annual Precipitation PCM A2 (2070-2099)



### Projected Average Annual Precipitation PCM B1 (2070-2099)



#### Projected Average Annual Precipitation GFDL A2 (2070-2099)



#### Projected Average Annual Precipitation GFDL B1 (2070-2099)