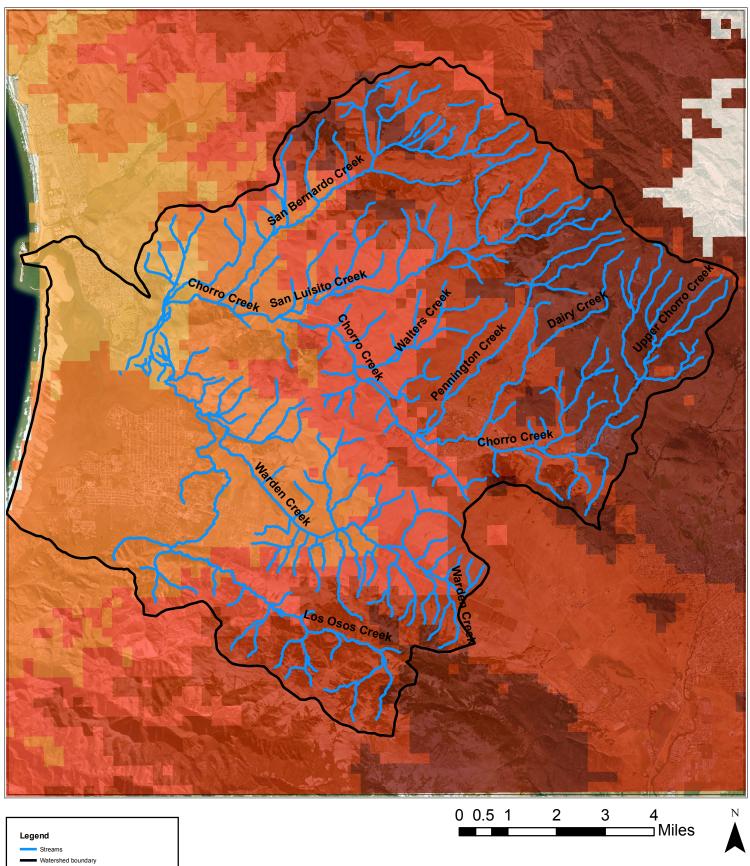

### Historic Average Annual Precipitation (1981-2010)

Projected Average Annual Precipitation MIROC A2 (2070-2099)

Projected Average Annual Precipitation MIROC RCP 4.5 (2070-2099)