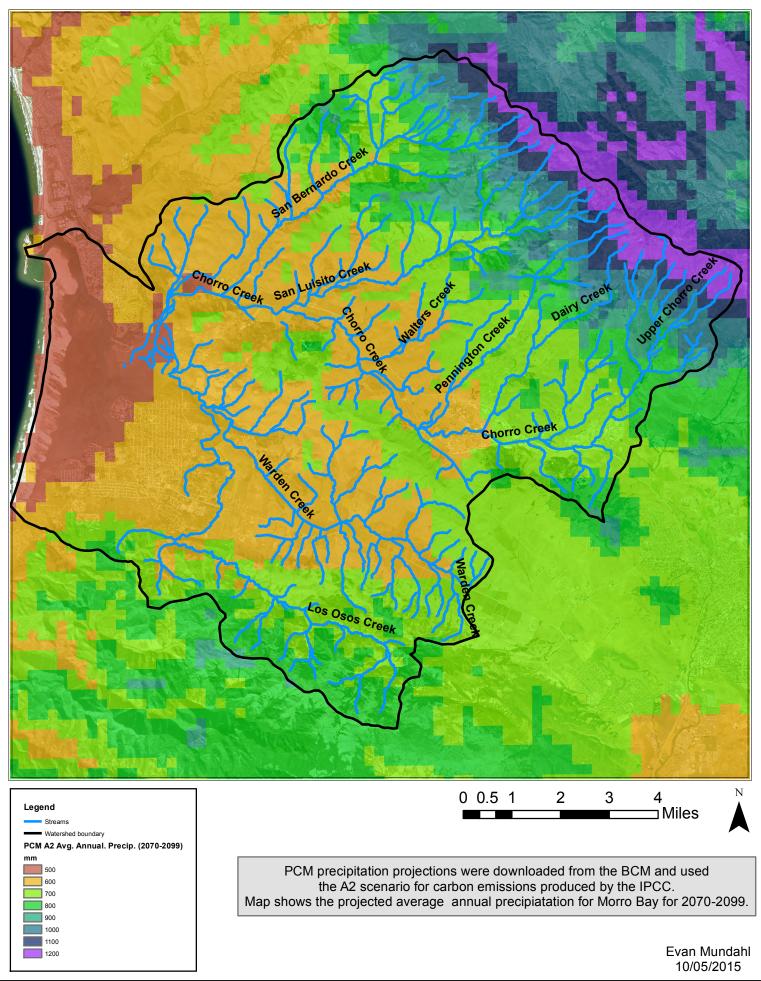

ons produced by the IPCC. Map shows the projected average maximum temperatures for Morro Bay for 2070-2099.





10/05/2015

# Historic Climate Water Deficit (1981-2010)



### Projected Climate Water Deficit for MIROC A2 (2070-2099)



Projected Climate Water Deficit for MIROC RCP 4.5 (2070-2099)



## Projected Climate Water Deficit for PCM A2 (2070-2099)



# Projected Climate Water Deficit for PCM B1 (2070-2099)



### Projected Climate Water Deficit for GFDL A2 (2070-2099)



### Projected Climate Water Deficit for GFDL B1 (2070-2099)



### Historic Average Annual Precipitation (1981-2010)



Projected Average Annual Precipitation MIROC A2 (2070-2099)



Projected Average Annual Precipitation MIROC RCP 4.5 (2070-2099)



### Projected Average Annual Precipitation PCM A2 (2070-2099)



### Projected Average Annual Precipitation PCM B1 (2070-2099)



#### Projected Average Annual Precipitation GFDL A2 (2070-2099)



#### Projected Average Annual Precipitation GFDL B1 (2070-2099)