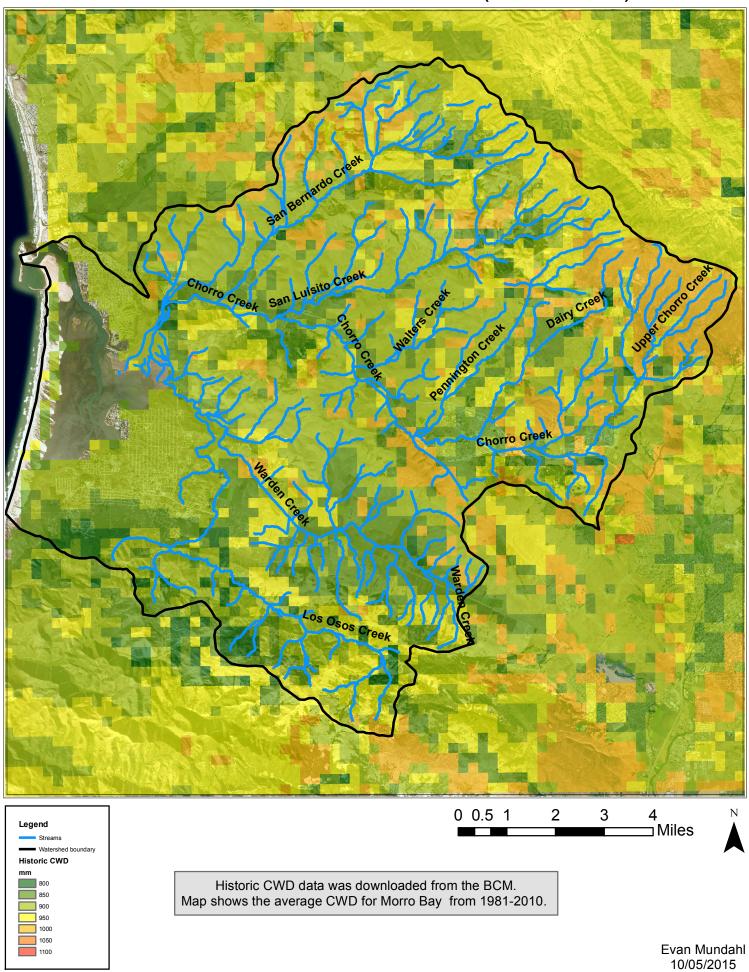

)







MIROC A2 Avg. Max. Temp. (2070-2099) Celsius

27

28

MIROC 3.2 temperature projections were downloaded from the BCM and used the A2 scenario for carbon emissions produced by the IPCC. Map shows the projected average maximum temperatures for Morro Bay for 2070-2099.





26

27

### Projected Average Maximum Temperature PCM A2 (2070-2099)



25

27

Map shows the projected average maximum temperatures for Morro Bay for 2070-2099.

Projected Average Maximum Temperature PCM B1 (2070-2099)



26





Celsius

27

28

GFDL temperature projections were downloaded from the BCM and used the A2 scenario for carbon emissions produced by the IPCC. Map shows the projected average maximum temperatures for Morro Bay for 2070-2099.





10/05/2015

# Historic Climate Water Deficit (1981-2010)



### Projected Climate Water Deficit for MIROC A2 (2070-2099)



Projected Climate Water Deficit for MIROC RCP 4.5 (2070-2099)



## Projected Climate Water Deficit for PCM A2 (2070-2099)



# Projected Climate Water Deficit for PCM B1 (2070-2099)



### Projected Climate Water Deficit for GFDL A2 (2070-2099)



### Projected Climate Water Deficit for GFDL B1 (2070-2099)



### Historic Average Annual Precipitation (1981-2010)



Projected Average Annual Precipitation MIROC A2 (2070-2099)



Projected Average Annual Precipitation MIROC RCP 4.5 (2070-2099)



### Projected Average Annual Precipitation PCM A2 (2070-2099)



### Projected Average Annual Precipitation PCM B1 (2070-2099)



#### Projected Average Annual Precipitation GFDL A2 (2070-2099)



#### Projected Average Annual Precipi