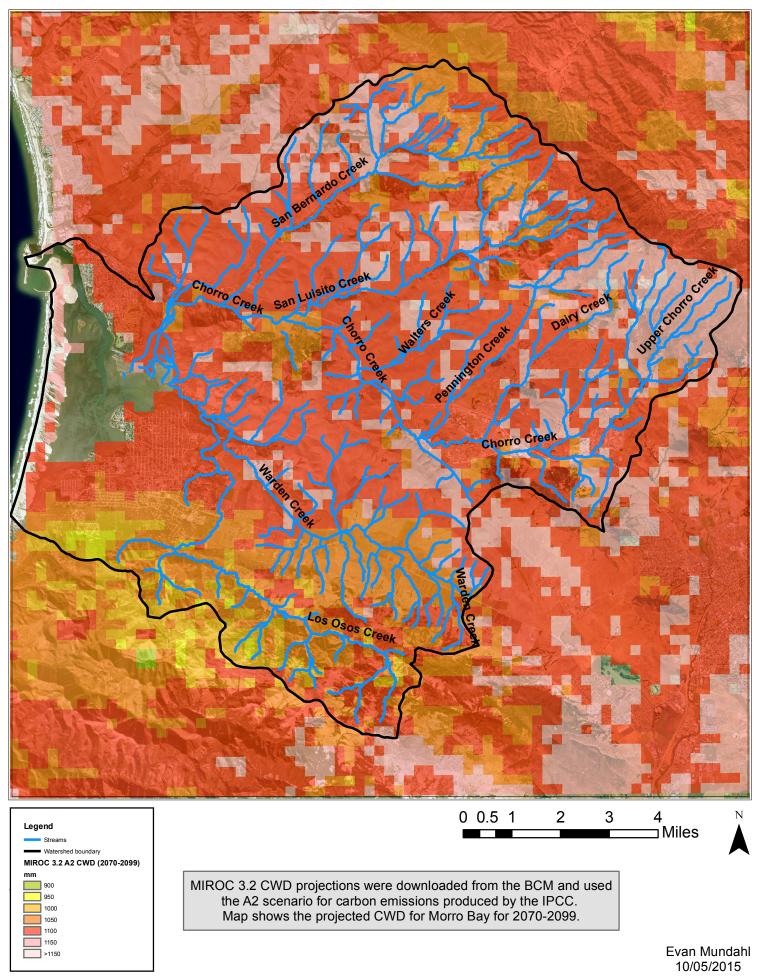

### Projected Climate Water Deficit for MIROC A2 (2070-2099)

Projected Climate Water Deficit for MIROC RCP 4.5 (2070-2099)