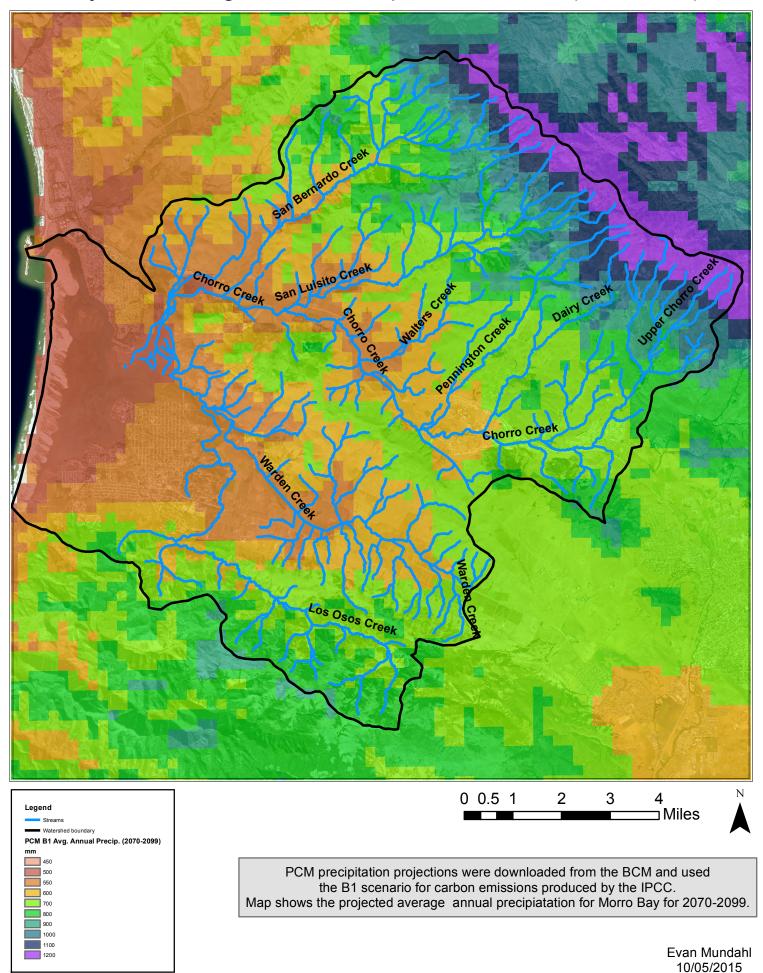

temperatures for Morro Bay for 2070-2099.





10/05/2015

# Historic Climate Water Deficit (1981-2010)



### Projected Climate Water Deficit for MIROC A2 (2070-2099)



Projected Climate Water Deficit for MIROC RCP 4.5 (2070-2099)



## Projected Climate Water Deficit for PCM A2 (2070-2099)



# Projected Climate Water Deficit for PCM B1 (2070-2099)



### Projected Climate Water Deficit for GFDL A2 (2070-2099)



### Projected Climate Water Deficit for GFDL B1 (2070-2099)



### Historic Average Annual Precipitation (1981-2010)



Projected Average Annual Precipitation MIROC A2 (2070-2099)



Projected Average Annual Precipitation MIROC RCP 4.5 (2070-2099)



### Projected Average Annual Precipitation PCM A2 (2070-2099)



### Projected Average Annual Precipitation PCM B1 (2070-2099)



#### Projected Average Annual Precipitation GFDL A2 (2070-2099)



#### Projected Average Annual Precipitation GFDL B1 (2070-2099)