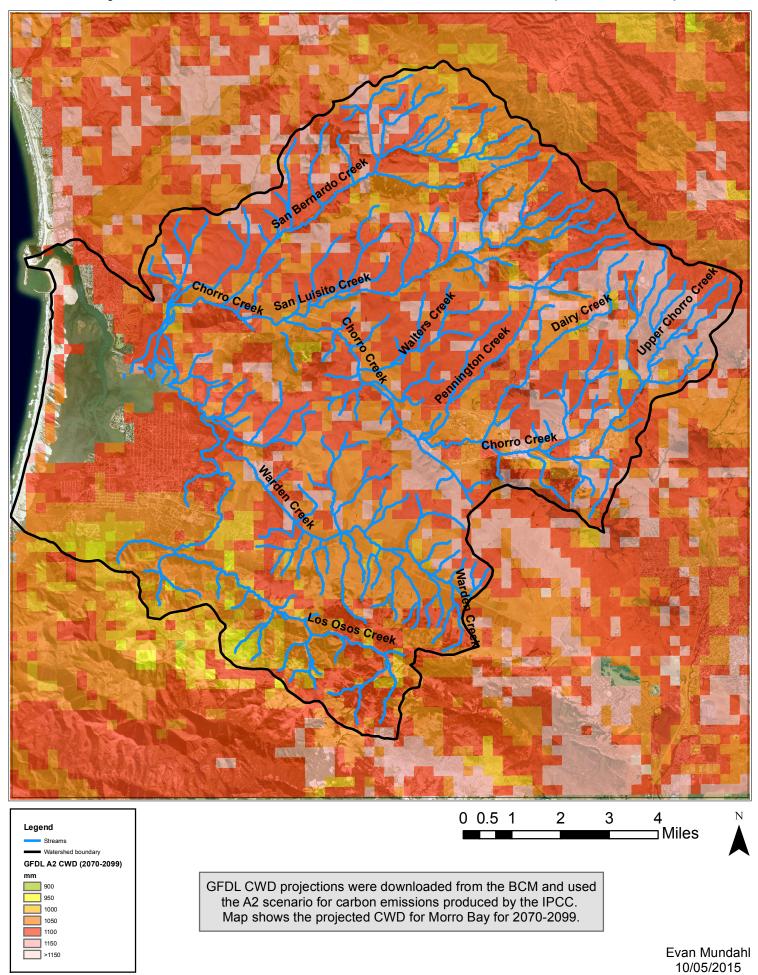

ximum Temperature PCM A2 (2070-2099)



25

27

Map shows the projected average maximum temperatures for Morro Bay for 2070-2099.

Projected Average Maximum Temperature PCM B1 (2070-2099)



26





Celsius

27

28

GFDL temperature projections were downloaded from the BCM and used the A2 scenario for carbon emissions produced by the IPCC. Map shows the projected average maximum temperatures for Morro Bay for 2070-2099.





10/05/2015

# Historic Climate Water Deficit (1981-2010)



### Projected Climate Water Deficit for MIROC A2 (2070-2099)



Projected Climate Water Deficit for MIROC RCP 4.5 (2070-2099)



## Projected Climate Water Deficit for PCM A2 (2070-2099)



# Projected Climate Water Deficit for PCM B1 (2070-2099)



### Projected Climate Water Deficit for GFDL A2 (2070-2099)



### Projected Climate Water Deficit for GFDL B1 (2070-2099)



### Historic Average Annual Precipitation (1981-2010)



Projected Average Annual Precipitation MIROC A2 (2070-2099)



Projected Average Annual Precipitation MIROC RCP 4.5 (2070-2099)



### Projected Average Annual Precipitation PCM A2 (2070-2099)



### Projected Average Annual Precipitation PCM B1 (2070-2099)



#### Projected Average Annual Precipitation GFDL A2 (2070-2099)



#### Projected Average Annual Precipitation GFDL B1 (2070-2099)