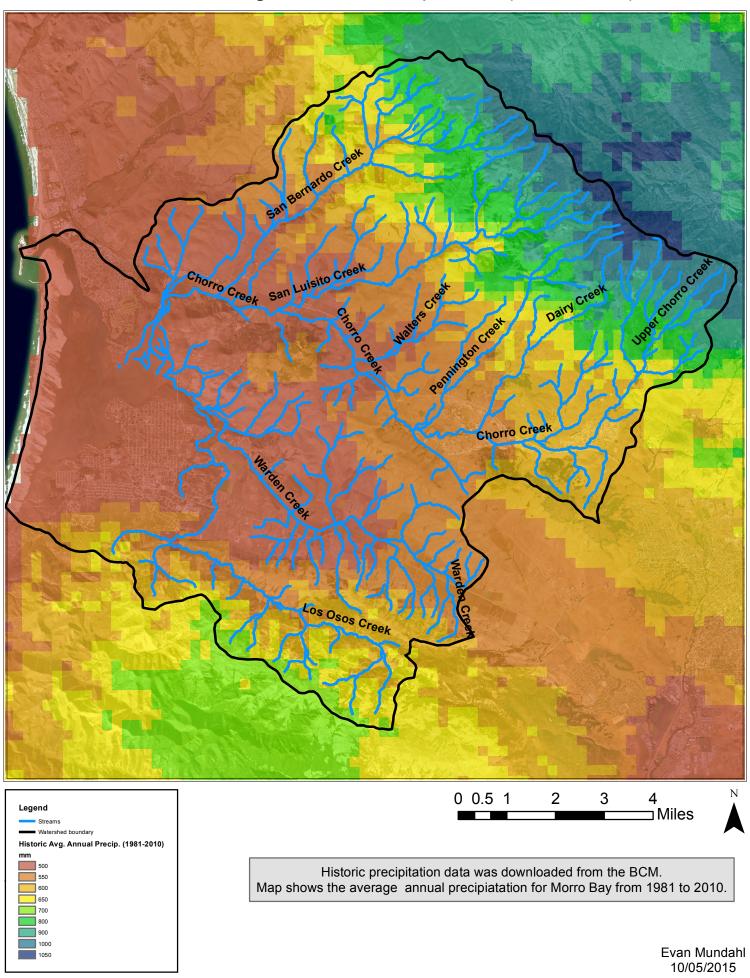

### Historic Average Annual Precipitation (1981-2010)

Projected Average Annual Precipitation MIROC A2 (2070-2099)

Projected Average Annual Precipitation MIROC RCP 4.5 (2070-2099)