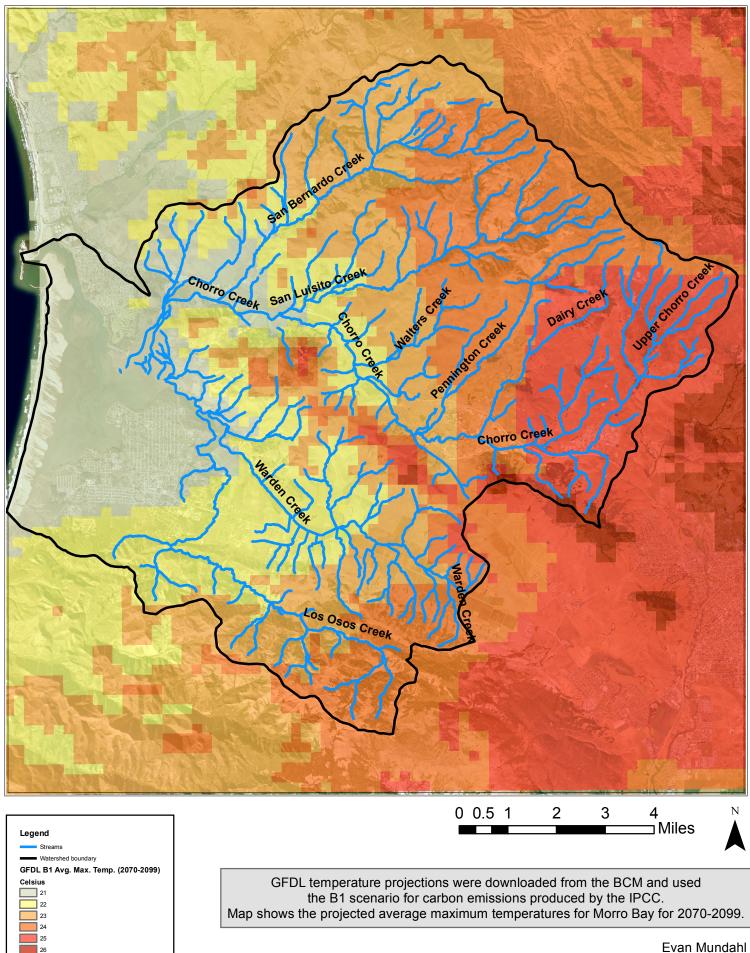

26

Celsius

27

28

GFDL temperature projections were downloaded from the BCM and used the A2 scenario for carbon emissions produced by the IPCC. Map shows the projected average maximum temperatures for Morro Bay for 2070-2099.