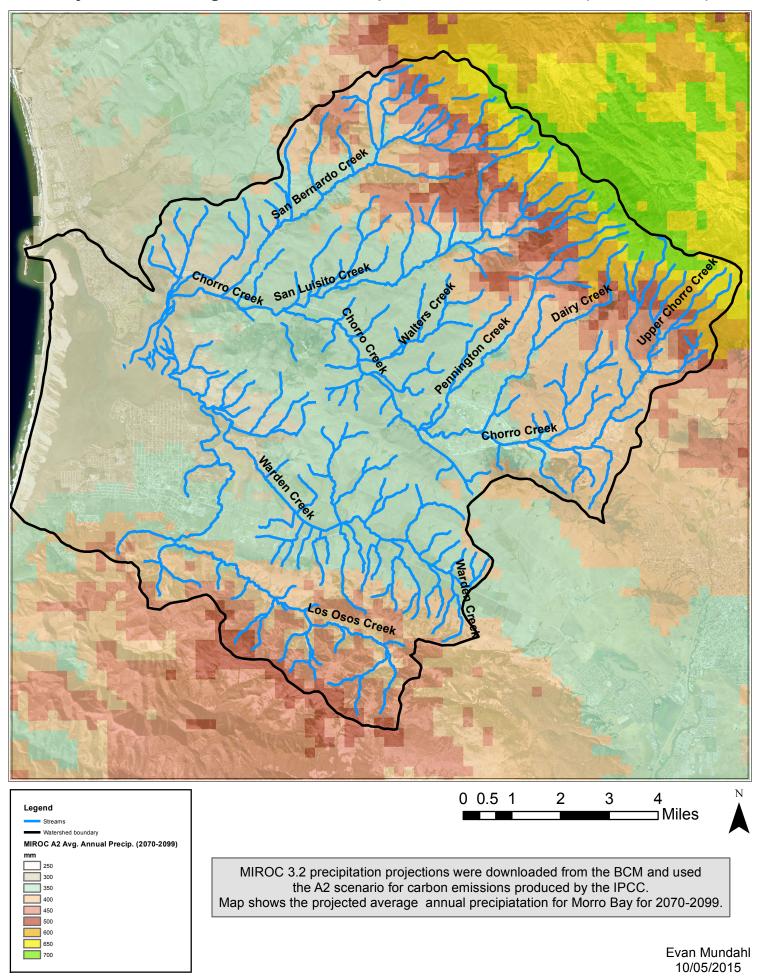

### Historic Average Annual Precipitation (1981-2010)

Projected Average Annual Precipitation MIROC A2 (2070-2099)

Projected Average Annual Precipitation MIROC RCP 4.5 (2070-2099)