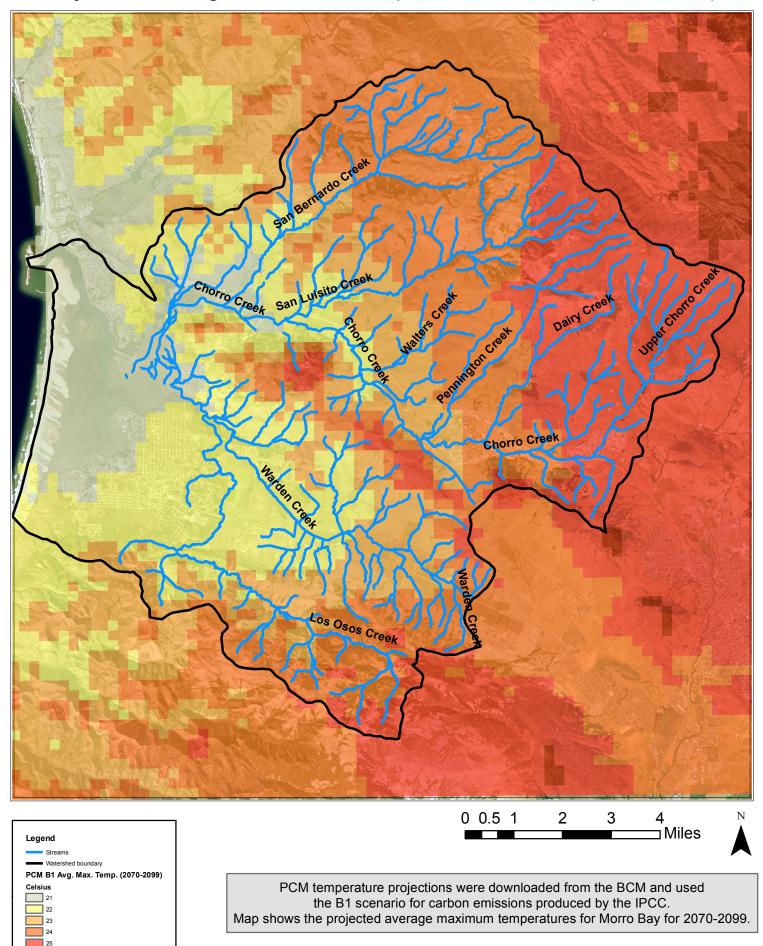

### Historic Average Maximum Temperature (1981-2010)







MIROC A2 Avg. Max. Temp. (2070-2099) Celsius

27

28

MIROC 3.2 temperature projections were downloaded from the BCM and used the A2 scenario for carbon emissions produced by the IPCC. Map shows the projected average maximum temperatures for Morro Bay for 2070-2099.





26

27

### Projected Average Maximum Temperature PCM A2 (2070-2099)



25

27

Map shows the projected average maximum temperatures for Morro Bay for 2070-2099.

Projected Average Maximum Temperature PCM B1 (2070-2099)



26





Celsius

27

28

GFDL temperature projections were downloaded from the BCM and used the A2 scenario for carbon emissions produced by the IPCC. Map shows the projected average maximum temperatures for Morro Bay for 2070-2099.





10/05/2015

# Historic Climate Water Deficit (1981-2010)



### Projected Climate Water Deficit for MIROC A2 (2070-2099)



Projected Climate Water Deficit for MIROC RCP 4.5 (2070-2099)



## Projected Climate Water Deficit for PCM A2 (2070-2099)



# Projected Climate Water Deficit for PCM B1 (2070-2099)



### Projected Climate Water Deficit for GFDL A2 (2070-2099)



### Projected Climate Water Deficit for GFDL B1 (2070-2099)



### Historic Average Annual Precipitation (1981-2010)



Projected Average Annual Precipitation MIROC A2 (2070-2099)



Proj