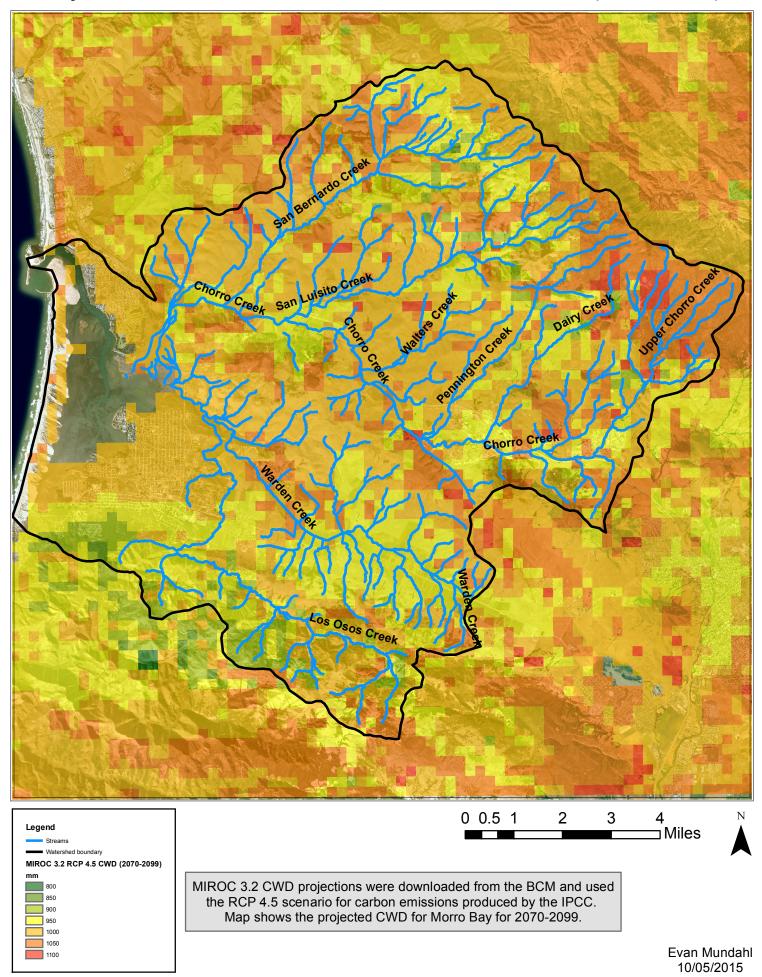

### Projected Climate Water Deficit for MIROC A2 (2070-2099)

Projected Climate Water Deficit for MIROC RCP 4.5 (2070-2099)