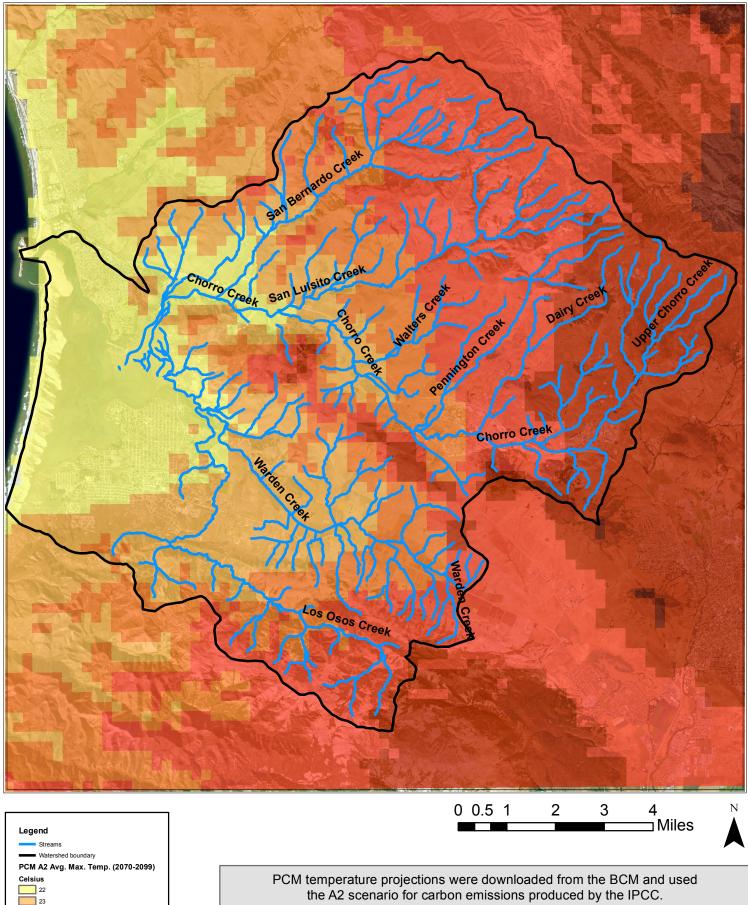

### Projected Average Maximum Temperature PCM A2 (2070-2099)

25

27

Map shows the projected average maximum temperatures for Morro Bay for 2070-2099.

Projected Average Maximum Temperature PCM B1 (2070-2099)