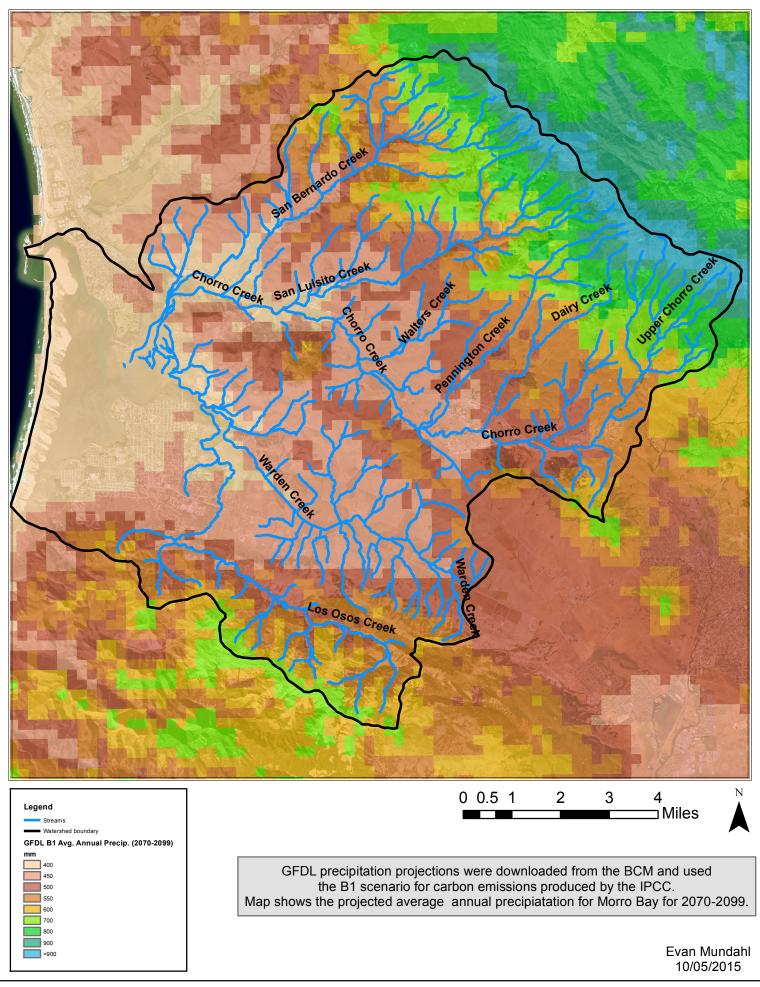

r Deficit for MIROC A2 (2070-2099)



Projected Climate Water Deficit for MIROC RCP 4.5 (2070-2099)



## Projected Climate Water Deficit for PCM A2 (2070-2099)



# Projected Climate Water Deficit for PCM B1 (2070-2099)



### Projected Climate Water Deficit for GFDL A2 (2070-2099)



### Projected Climate Water Deficit for GFDL B1 (2070-2099)



### Historic Average Annual Precipitation (1981-2010)



Projected Average Annual Precipitation MIROC A2 (2070-2099)



Projected Average Annual Precipitation MIROC RCP 4.5 (2070-2099)



### Projected Average Annual Precipitation PCM A2 (2070-2099)



### Projected Average Annual Precipitation PCM B1 (2070-2099)



#### Projected Average Annual Precipitation GFDL A2 (2070-2099)



#### Projected Average Annual Precipitation GFDL B1 (2070-2099)