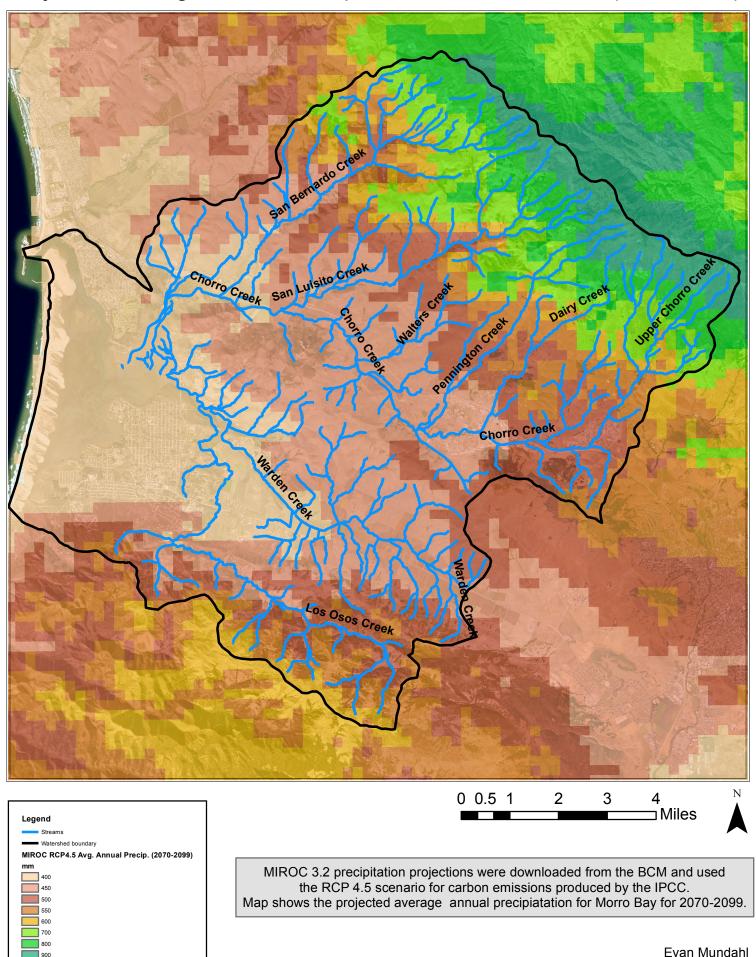

### Historic Average Annual Precipitation (1981-2010)

Projected Average Annual Precipitation MIROC A2 (2070-2099)

Projected Average Annual Precipitation MIROC RCP 4.5 (2070-2099)