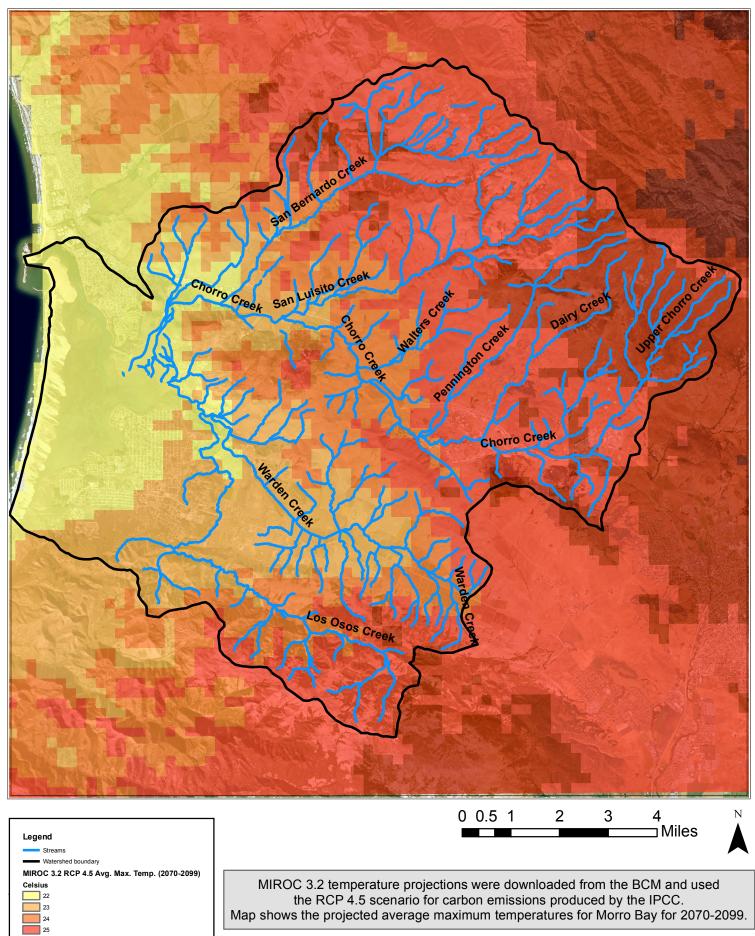

### Historic Average Annual Precipitation (1981-2010)

Projected Average Annual Precipitation MIROC A2 (2070-2099)

Projected Average Annual Precipitation MIROC RCP 4.5 (2070-2099)