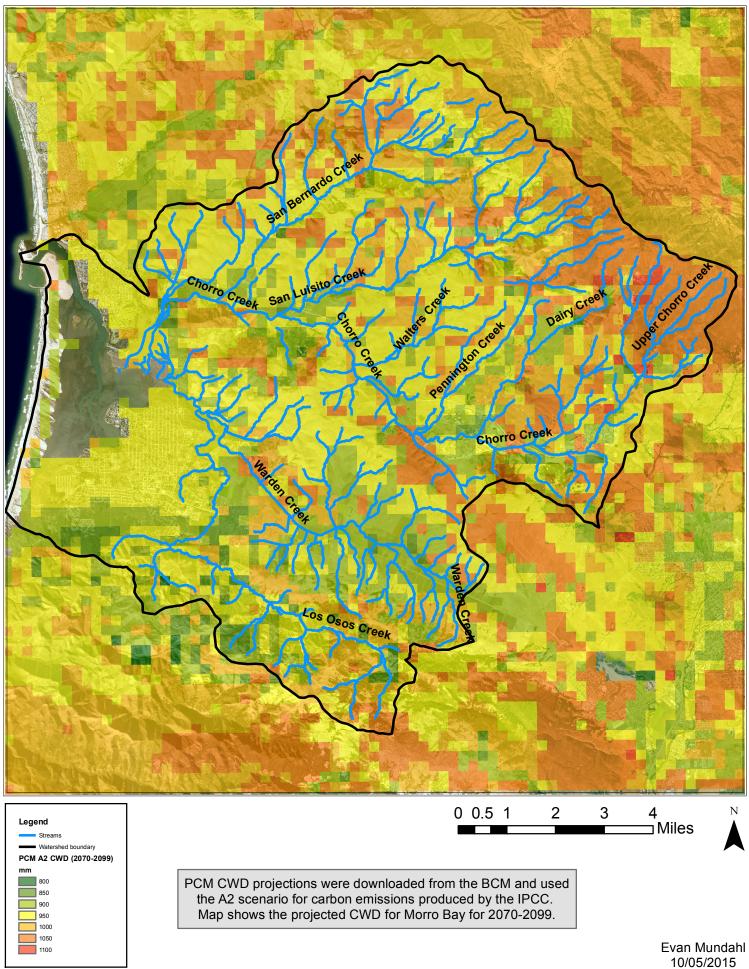

CC. Map shows the projected average maximum temperatures for Morro Bay for 2070-2099.





26

27

### Projected Average Maximum Temperature PCM A2 (2070-2099)



25

27

Map shows the projected average maximum temperatures for Morro Bay for 2070-2099.

Projected Average Maximum Temperature PCM B1 (2070-2099)



26





Celsius

27

28

GFDL temperature projections were downloaded from the BCM and used the A2 scenario for carbon emissions produced by the IPCC. Map shows the projected average maximum temperatures for Morro Bay for 2070-2099.





10/05/2015

# Historic Climate Water Deficit (1981-2010)



### Projected Climate Water Deficit for MIROC A2 (2070-2099)



Projected Climate Water Deficit for MIROC RCP 4.5 (2070-2099)



## Projected Climate Water Deficit for PCM A2 (2070-2099)



# Projected Climate Water Deficit for PCM B1 (2070-2099)



### Projected Climate Water Deficit for GFDL A2 (2070-2099)



### Projected Climate Water Deficit for GFDL B1 (2070-2099)



### Historic Average Annual Precipitation (1981-2010)



Projected Average Annual Precipitation MIROC A2 (2070-2099)



Projected Average Annual Precipitation MIROC RCP 4.5 (2070-2099)



### Projected Average Annual Precipitation PCM A2 (2070-2099)



### Projected Average Annual Precipitation PCM B1 (2070-2099)



#### Projected Average Annual Precipitation GFDL A2 (2070-2099)



#### Projected Average Annual Precipitation GFDL B1 (2070-2099)