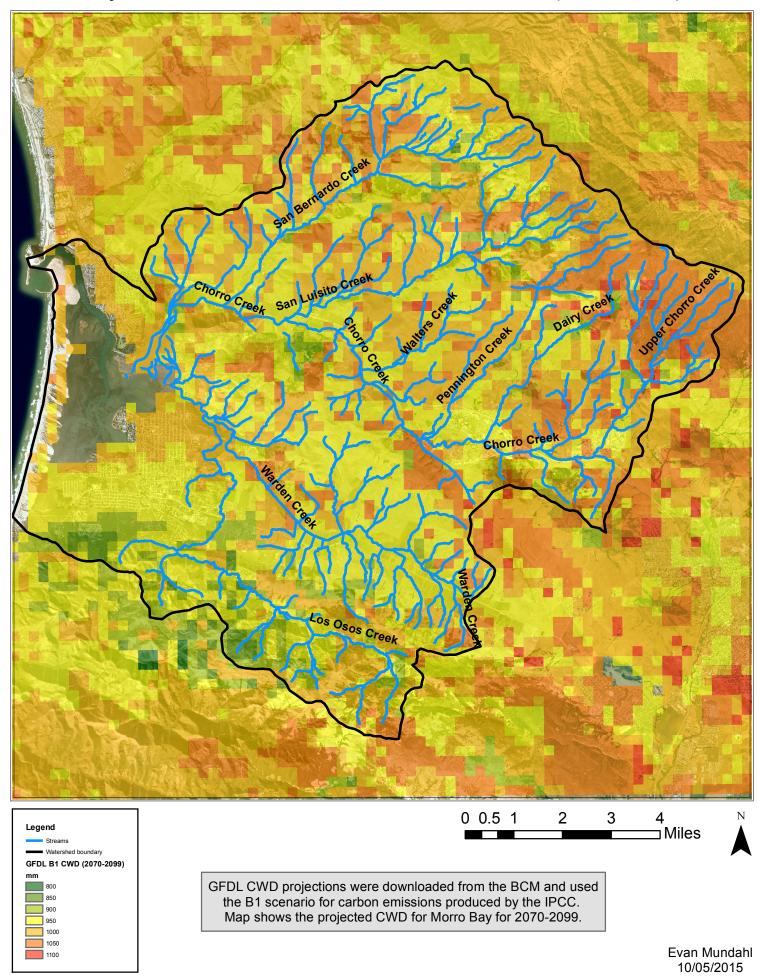

rojected average maximum temperatures for Morro Bay for 2070-2099.

Projected Average Maximum Temperature PCM B1 (2070-2099)



26





Celsius

27

28

GFDL temperature projections were downloaded from the BCM and used the A2 scenario for carbon emissions produced by the IPCC. Map shows the projected average maximum temperatures for Morro Bay for 2070-2099.





10/05/2015

# Historic Climate Water Deficit (1981-2010)



### Projected Climate Water Deficit for MIROC A2 (2070-2099)



Projected Climate Water Deficit for MIROC RCP 4.5 (2070-2099)



## Projected Climate Water Deficit for PCM A2 (2070-2099)



# Projected Climate Water Deficit for PCM B1 (2070-2099)



### Projected Climate Water Deficit for GFDL A2 (2070-2099)



### Projected Climate Water Deficit for GFDL B1 (2070-2099)



### Historic Average Annual Precipitation (1981-2010)



Projected Average Annual Precipitation MIROC A2 (2070-2099)



Projected Average Annual Precipitation MIROC RCP 4.5 (2070-2099)



### Projected Average Annual Precipitation PCM A2 (2070-2099)



### Projected Average Annual Precipitation PCM B1 (2070-2099)



#### Projected Average Annual Precipitation GFDL A2 (2070-2099)



#### Projected Average Annual Precipitation GFDL B1 (2070-2099)