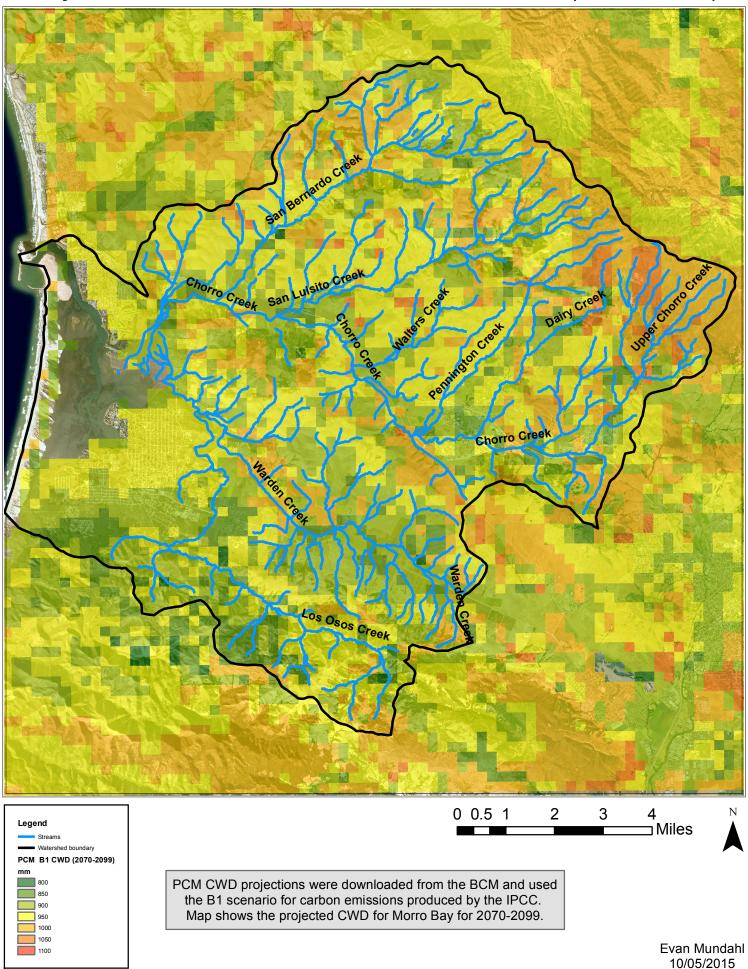

Morro Bay for 2070-2099.





26

27

### Projected Average Maximum Temperature PCM A2 (2070-2099)



25

27

Map shows the projected average maximum temperatures for Morro Bay for 2070-2099.

Projected Average Maximum Temperature PCM B1 (2070-2099)



26





Celsius

27

28

GFDL temperature projections were downloaded from the BCM and used the A2 scenario for carbon emissions produced by the IPCC. Map shows the projected average maximum temperatures for Morro Bay for 2070-2099.





10/05/2015

# Historic Climate Water Deficit (1981-2010)



### Projected Climate Water Deficit for MIROC A2 (2070-2099)



Projected Climate Water Deficit for MIROC RCP 4.5 (2070-2099)



## Projected Climate Water Deficit for PCM A2 (2070-2099)



# Projected Climate Water Deficit for PCM B1 (2070-2099)



### Projected Climate Water Deficit for GFDL A2 (2070-2099)



### Projected Climate Water Deficit for GFDL B1 (2070-2099)



### Historic Average Annual Precipitation (1981-2010)



Projected Average Annual Precipitation MIROC A2 (2070-2099)



Projected Average Annual Precipitation MIROC RCP 4.5 (2070-2099)



### Projected Average Annual Precipitation PCM A2 (2070-2099)



### Projected Average Annual Precipitation PCM B1 (2070-2099)



#### Projected Average Annual Precipitation GFDL A2 (2070-2099)



#### Projected Average Annual Precipitation GFDL B1 (2070-2099)