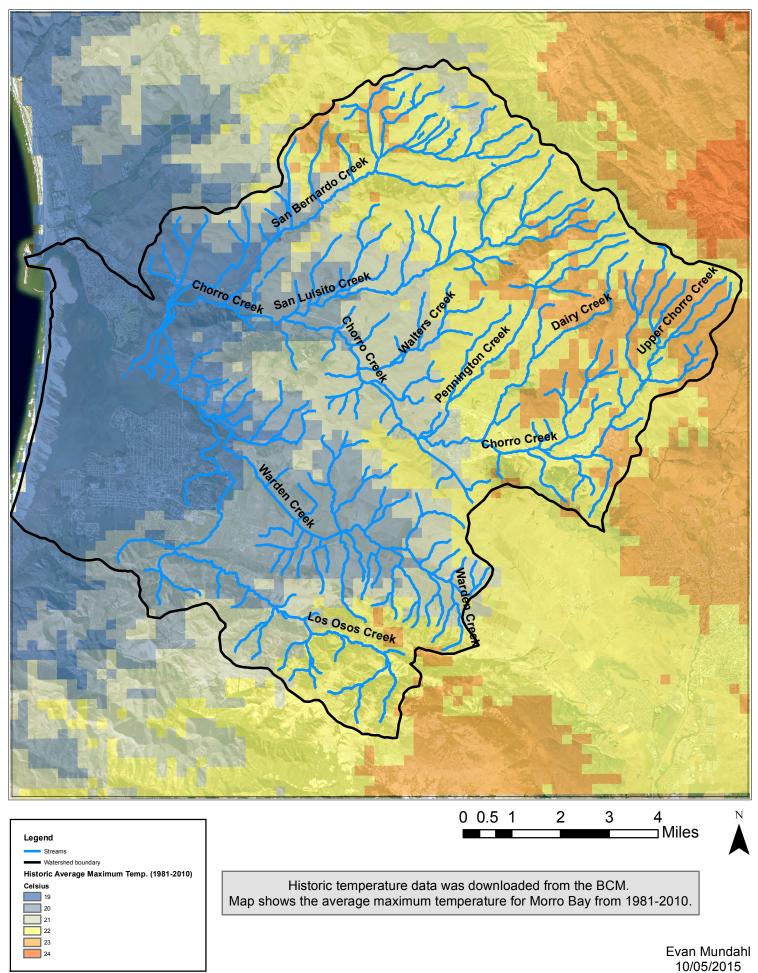

### Historic Average Maximum Temperature (1981-2010)

MIROC A2 Avg. Max. Temp. (2070-2099) Celsius

27

28

MIROC 3.2 temperature projections were downloaded from the BCM and used the A2 scenario for carbon emissions produced by the IPCC. Map shows the projected average maximum temperatures for Morro Bay for 2070-2099.